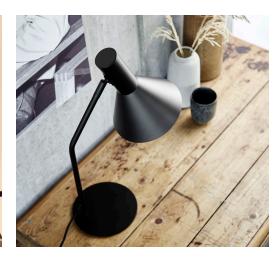

PRODUCT SHEET FRANDSEN

Item No. 101397

Item No. 101401

# Lyss Table

# Designed by Toni Rie

With its clear minimalist lines and focus on functionality, the Lyss lamp series draws on the finest traditions and qualities of Danish design. The series displays a meticulous play with geometry focusing on exceptional harmony and balance of the cylindrical top and conical shade.